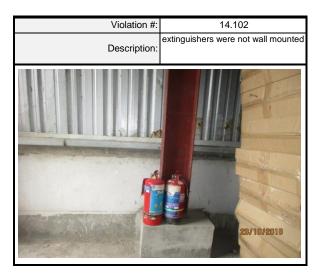

## Health & Safety

| Building Sa         | -                                                                                                                                                                                                                                                                                                                                                                                                                                                                                                                                                                                                                                                                                                                                                                                                                                                                                                                                                     |          |
|---------------------|-------------------------------------------------------------------------------------------------------------------------------------------------------------------------------------------------------------------------------------------------------------------------------------------------------------------------------------------------------------------------------------------------------------------------------------------------------------------------------------------------------------------------------------------------------------------------------------------------------------------------------------------------------------------------------------------------------------------------------------------------------------------------------------------------------------------------------------------------------------------------------------------------------------------------------------------------------|----------|
| Reference           | Findings                                                                                                                                                                                                                                                                                                                                                                                                                                                                                                                                                                                                                                                                                                                                                                                                                                                                                                                                              | Severity |
| Machine Sa          | afety                                                                                                                                                                                                                                                                                                                                                                                                                                                                                                                                                                                                                                                                                                                                                                                                                                                                                                                                                 |          |
| Reference           | Findings                                                                                                                                                                                                                                                                                                                                                                                                                                                                                                                                                                                                                                                                                                                                                                                                                                                                                                                                              | Severity |
| 14.024              | Detailed Findings<br>During the current assessment, it was noted that needle guards and eye safety guards were displaced around 30% of sewing<br>machines on the production floor. Some eye safety guards were found gloomy and broken condition in sewing floor.                                                                                                                                                                                                                                                                                                                                                                                                                                                                                                                                                                                                                                                                                     | Moderate |
|                     | <ul> <li>Legal Requirements</li> <li>In accordance with Bangladesh Labor Law 2006, section-63(1), [In every establishment the following shall be securely fenced by the safeguards of substantial construction which shall be kept in a position while the part of machinery required to be fenced are in motion or in use, namely- <ul> <li>(a) every moving part of a prime move, and every flywheel connected to a prime mover;</li> <li>(b) the headrace and tailrace of every water wheel and water turbine;</li> <li>(c) any part of a stock-bar which projects beyond the headstock of a lathe; and</li> <li>(d) unless they are in such position or of such construction as to be as safe to every person employed in the factory as they would be if they were securely fenced</li> <li>(i) every part of an electric generator, a motor or rotary converter;</li> <li>(ii) every part of transmission machinery; and</li> </ul> </li> </ul> |          |
|                     | Recommendations<br>It is recommended that the factory should ensure all machine safety guards are in proper place.                                                                                                                                                                                                                                                                                                                                                                                                                                                                                                                                                                                                                                                                                                                                                                                                                                    |          |
|                     | rotective Equipment (PPE)                                                                                                                                                                                                                                                                                                                                                                                                                                                                                                                                                                                                                                                                                                                                                                                                                                                                                                                             | <b>0</b> |
| Reference<br>14.040 | Findings Detailed Findings During the current assessment, it was noted that 15% sewing & cutting workers were not using face mask and scarf while working on the production floor. 10% knitting workers were not using any face mask and earplug. Some thread sucker operators were not using ear plug while working. Spot removers also not wearing any mask and goggles while working with chemicals.                                                                                                                                                                                                                                                                                                                                                                                                                                                                                                                                               |          |
|                     | Legal Requirements<br>In accordance with Bangladesh Labor Rules 2015, section - 67(2) "In addition to the arrangement of safety and health protection<br>measures mentioned in Sub-section (1), the concerned manufacturing institute must provide necessary equipments, including<br>safety shoes, helmets, goggles, masks, hand gloves, ear muffs, ear plugs, waist belts, aprons etc. and arrange training programs<br>for the workers in using these materials and ensure their usage.'<br>Recommendations<br>It is recommended that the factory shall ensure that all workers use relevant PPE                                                                                                                                                                                                                                                                                                                                                   |          |
| Fire Safety         |                                                                                                                                                                                                                                                                                                                                                                                                                                                                                                                                                                                                                                                                                                                                                                                                                                                                                                                                                       |          |
| Reference           | Findings                                                                                                                                                                                                                                                                                                                                                                                                                                                                                                                                                                                                                                                                                                                                                                                                                                                                                                                                              | Severity |
| 14.102              | Detailed Findings<br>During the current assessment, it was noted that around 12 fire extinguishers were not hanged in proper places of building-1 and<br>building- 2.                                                                                                                                                                                                                                                                                                                                                                                                                                                                                                                                                                                                                                                                                                                                                                                 | Moderate |
|                     | Legal Requirements In accordance with Labor rules 2015, section 55 (7) "Each fire extinguisher mentioned in the sub-rule (2): (a) should be installed in such a place from where all can see it; (b) should be installed in an accessible place from every part for using it instantly; (c) should be installed near the exit or stair landing of each floor as far as possible. But it should be kept watch so that the emergency exit isn't intercepted in any way; (d) In applicable case, supporting wall or cabinet made of wood, metals or plastic should be installed in such a way so that the bottom of the fire extinguisher remains 1000 mm high from the ground level; (e) should be installed in fire prone areas of the building such as: kitchen, crowded area, warehouse, electric dividing point, area with combustible materials etc and it should be protable.                                                                     |          |

#### Recommendations

It is recommended that the factory should ensure all fire extinguishers are mounted to wall on that mentioned area.

14.103 **Detailed Findings**  Moderate

During the current assessment, it was noted that through documents review and worker interview that insufficient certified firefighters noted in the factory premises. Currently factory has 142 certified firefighters from FSCD (Fire Service and Civil Defence) instead of 916. Further, existing firefighters were not properly trained on firefighting procedure. Though the factory had provided internal training to them but the trained firefighters were not conversant with the use of firefighting equipment & emergency response procedures