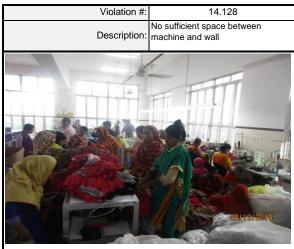

#### 14.128 Detailed Findings

Moderate

During the current assessment, it was noted that factory has not provided sufficient space between machine and wall in the alter section (sewing floors of building-4).

#### Legal Requirements

In accordance with Bangladesh Labor Rule 2015, section 59. Installation of equipment's and rout- In case of installation of any equipment in any place of the company, the distance of the equipment from the wall must be at least 1 meter and near the installed equipment or the row of the equipment at least 1 meter wide passage must have: Provided that, at present in case of the running institution if there is no place, the distance of equipment from the wall and passage can be kept at least 0.75 meter.

#### Recommendations

It is recommended that the factory should ensure sufficient space between machine and wall on that mentioned area.

| KEY            | Description                               |
|----------------|-------------------------------------------|
| Minor          | Take action within 6 months of assessment |
| Moderate       | Take action within 3 months of assessment |
| Major          | Take action within 1 month of assessment  |
| Zero Tolerance | Take action immediately                   |