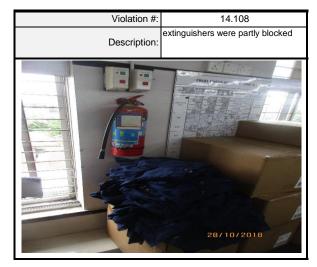

#### 14.108 Detailed Findings

During the current assessment it was noted that around 07 fire extinguishers were partly blocked in building-1 and building-2.

#### Legal Requirements

In accordance with Labor rules 2015, section 55 (7) "Each fire extinguisher mentioned in the sub-rule (2):

(a) should be installed in such a place from where all can see it;(b) should be installed in an accessible place from every part for using it instantly;

(c) should be installed near the exit or stair landing of each floor as far as possible. But it should be kept watch so that the emergency exit isn't intercepted in any way;

(d) In applicable case, supporting wall or cabinet made of wood, metals or plastic should be installed in such a way so that the bottom of the fire extinguisher remains 1000 mm high from the ground level;

(e) should be installed in the same place of each floor;

(f) should be installed in fire prone areas of the building such as: kitchen, crowded area, warehouse, electric dividing point, area with combustible materials etc and it should be portable.

#### Recommendations

It is recommended that the factory should ensure all fire extinguishers are blockage free.