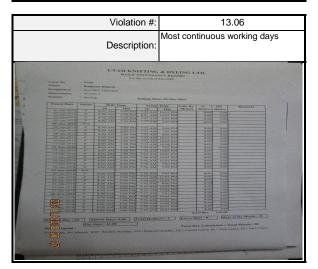

#### 13.06 **Detailed Findings**

During the current assessment, it was noted that one day weekly off is not adhered to by the factory. Factory (all sections) had worked minimum 1 to maximum 2 weekly off days in the months of February 2018, May 2018 & September 2018. Further, work on weekly off days is paid as overtime without workers being given a substitute day off. This resulted in most continuous 32 days of work without a break (January 20, 2018 to February 20, 2018).

#### Legal Requirements

In accordance with Bangladesh Labour Code 2006, section-103; (1) Every worker working in any establishment shall, in case of shop, commercial or industrial establishment, get one and half days, and in case of factories and other establishments one day as weekly holiday

#### Recommendations

It is recommended that the factory grants workers one day off in a week.