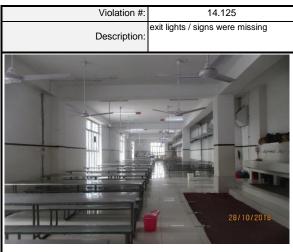

# Emergency Preparedness Reference Findings Severity 14.125 Detailed Findings Moderate During the current assessment, it was noted that exit lights / signs were missing in 4 places (dining hall (2), spot removing room (1) and fabric input area (1) in Building-4. Moderate

#### Legal Requirements

Moderate

Moderate

Minor

In accordance with Bangladesh Labor Law 2006 Chapter 6 Section 62(4); [In every establishment every window, or other exit affording means of escape in case of fire, other than the means of exit in ordinary use, shall be distinctively marked in Bangla and in red letters of adequate size or by some other effective and clearly understood sign.]

#### Recommendations

It is recommended that the factory should ensure exit lights/signs on that mentioned area.