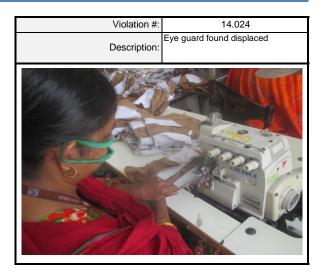

## Health & Safety

| Building Sa         | -                                                                                                                                                                                                                                                                                                                                                                                                                                                                                                                                                                                                                                                                                                                                                                                                                                                                                                                                                     |          |
|---------------------|-------------------------------------------------------------------------------------------------------------------------------------------------------------------------------------------------------------------------------------------------------------------------------------------------------------------------------------------------------------------------------------------------------------------------------------------------------------------------------------------------------------------------------------------------------------------------------------------------------------------------------------------------------------------------------------------------------------------------------------------------------------------------------------------------------------------------------------------------------------------------------------------------------------------------------------------------------|----------|
| Reference           | Findings                                                                                                                                                                                                                                                                                                                                                                                                                                                                                                                                                                                                                                                                                                                                                                                                                                                                                                                                              | Severity |
| Machine Sa          | afety                                                                                                                                                                                                                                                                                                                                                                                                                                                                                                                                                                                                                                                                                                                                                                                                                                                                                                                                                 |          |
| Reference           | Findings                                                                                                                                                                                                                                                                                                                                                                                                                                                                                                                                                                                                                                                                                                                                                                                                                                                                                                                                              | Severity |
| 14.024              | Detailed Findings<br>During the current assessment, it was noted that needle guards and eye safety guards were displaced around 30% of sewing<br>machines on the production floor. Some eye safety guards were found gloomy and broken condition in sewing floor.                                                                                                                                                                                                                                                                                                                                                                                                                                                                                                                                                                                                                                                                                     | Moderate |
|                     | <ul> <li>Legal Requirements</li> <li>In accordance with Bangladesh Labor Law 2006, section-63(1), [In every establishment the following shall be securely fenced by the safeguards of substantial construction which shall be kept in a position while the part of machinery required to be fenced are in motion or in use, namely- <ul> <li>(a) every moving part of a prime move, and every flywheel connected to a prime mover;</li> <li>(b) the headrace and tailrace of every water wheel and water turbine;</li> <li>(c) any part of a stock-bar which projects beyond the headstock of a lathe; and</li> <li>(d) unless they are in such position or of such construction as to be as safe to every person employed in the factory as they would be if they were securely fenced</li> <li>(i) every part of an electric generator, a motor or rotary converter;</li> <li>(ii) every part of transmission machinery; and</li> </ul> </li> </ul> |          |
|                     | Recommendations<br>It is recommended that the factory should ensure all machine safety guards are in proper place.                                                                                                                                                                                                                                                                                                                                                                                                                                                                                                                                                                                                                                                                                                                                                                                                                                    |          |
|                     | rotective Equipment (PPE)                                                                                                                                                                                                                                                                                                                                                                                                                                                                                                                                                                                                                                                                                                                                                                                                                                                                                                                             | <b>0</b> |
| Reference<br>14.040 | Findings Detailed Findings During the current assessment, it was noted that 15% sewing & cutting workers were not using face mask and scarf while working on the production floor. 10% knitting workers were not using any face mask and earplug. Some thread sucker operators were not using ear plug while working. Spot removers also not wearing any mask and goggles while working with chemicals.                                                                                                                                                                                                                                                                                                                                                                                                                                                                                                                                               |          |
|                     | Legal Requirements<br>In accordance with Bangladesh Labor Rules 2015, section - 67(2) "In addition to the arrangement of safety and health protection<br>measures mentioned in Sub-section (1), the concerned manufacturing institute must provide necessary equipments, including<br>safety shoes, helmets, goggles, masks, hand gloves, ear muffs, ear plugs, waist belts, aprons etc. and arrange training programs<br>for the workers in using these materials and ensure their usage.'<br>Recommendations<br>It is recommended that the factory shall ensure that all workers use relevant PPE                                                                                                                                                                                                                                                                                                                                                   |          |
| Fire Safety         |                                                                                                                                                                                                                                                                                                                                                                                                                                                                                                                                                                                                                                                                                                                                                                                                                                                                                                                                                       |          |
| Reference           | Findings                                                                                                                                                                                                                                                                                                                                                                                                                                                                                                                                                                                                                                                                                                                                                                                                                                                                                                                                              | Severity |
| 14.102              | Detailed Findings<br>During the current assessment, it was noted that around 12 fire extinguishers were not hanged in proper places of building-1 and<br>building- 2.                                                                                                                                                                                                                                                                                                                                                                                                                                                                                                                                                                                                                                                                                                                                                                                 | Moderate |
|                     | Legal Requirements In accordance with Labor rules 2015, section 55 (7) "Each fire extinguisher mentioned in the sub-rule (2): (a) should be installed in such a place from where all can see it; (b) should be installed in an accessible place from every part for using it instantly; (c) should be installed near the exit or stair landing of each floor as far as possible. But it should be kept watch so that the emergency exit isn't intercepted in any way; (d) In applicable case, supporting wall or cabinet made of wood, metals or plastic should be installed in such a way so that the bottom of the fire extinguisher remains 1000 mm high from the ground level; (e) should be installed in fire prone areas of the building such as: kitchen, crowded area, warehouse, electric dividing point, area with combustible materials etc and it should be protable.                                                                     |          |