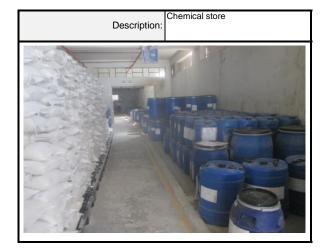

Building 2 is 4 storied. Ground floor: Chemical store, Dry process; 1st floor: Dyes, Chemical, fabric store & office; 2nd floor: Fabric Store & CT -PAT; 3rd floor: Chemical store, General Store & accessories store.