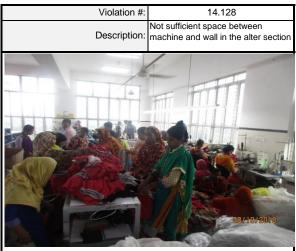

#### 14.128 Detailed Findings

Moderate

During the current assessment, it was noted that factory has not provided sufficient space between machine and wall in the alter section (sewing floors of building-4).

#### Legal Requirements

In accordance with Bangladesh Labor Rule 2015, section 59. Installation of equipment's and rout- In case of installation of any equipment in any place of the company, the distance of the equipment from the wall must be at least 1 meter and near the installed equipment or the row of the equipment at least 1 meter wide passage must have: Provided that, at present in case of the running institution if there is no place, the distance of equipment from the wall and passage can be kept at least 0.75 meter.

#### Recommendations

It is recommended that the factory should ensure sufficient space between machine and wall on that mentioned area.

| KEY            | Description                               |
|----------------|-------------------------------------------|
| Minor          | Take action within 6 months of assessment |
| Moderate       | Take action within 3 months of assessment |
| Major          | Take action within 1 month of assessment  |
| Zero Tolerance | Take action immediately                   |