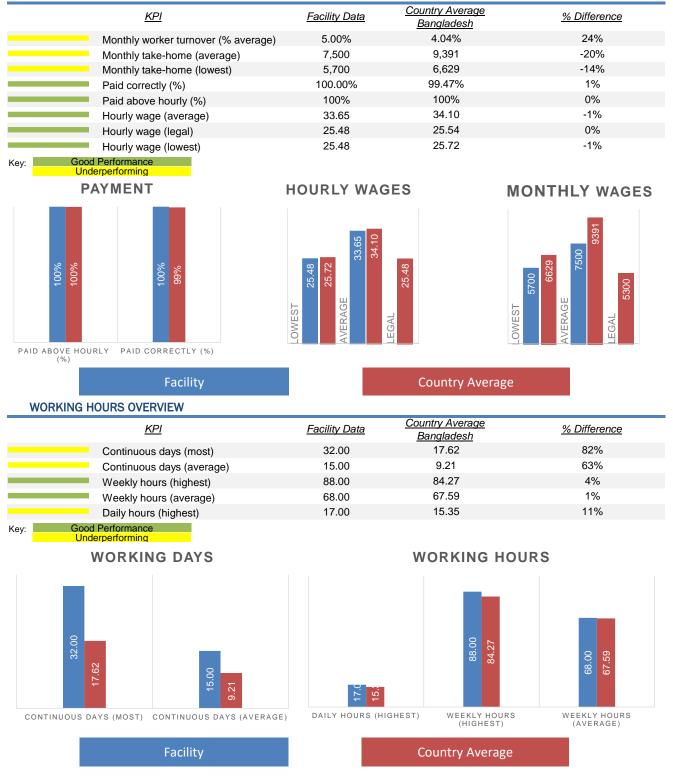

#### **Record Verification**

In order to verify that the provided wage and working hour records were accurate and complete, a variety of production and other records were crosschecked for consistency against provided time and wage records within the audit scope (From October 2017 to September 2018). The specific records that were crosschecked included: raw materials in & out records, fabric inspection and inventory records, daily cutting production records, daily sewing output records, Hourly sewing production records, daily sewing line output records, hourly metal check record, daily packing records, daily injury record, daily treatment records, 12 months' salary sheets (From October 2017 to September 2018) and workers' daily in & out time records. After checking these records no inconsistencies were identified. After review in workers time cards it was noted that the factory has exceeded the weekly working hour limit of 60 hours/week. In the month of February 2018, May 2018 & September 2018 the workers of all sections had worked for an average of 68 hours to a maximum of 88 hours/ week (including weekly off day work). The highest daily work hours were noted 17 hours. Further, factory (all sections) had worked minimum 1 to maximum 4 weekly off days in the months of February 2018, May 2018 & September 2018. Further, work on weekly off days is paid as overtime without workers being given a substitute day off. This resulted in most continuous 32 days of work without a break (January 20, 2018 to February 20, 2018).

#### **ZERO TOLERANCE / MAJOR FINDINGS**

Major: During the current assessment, it was noted that one day weekly off is not adhered to by the factory. Factory (all sections) had worked minimum 1 to maximum 2 weekly off days in the months of February 2018, May 2018 & September 2018. Further, work on weekly off days is paid as overtime without workers being given a substitute day off. This resulted in most continuous 32 days of work without a break (January 20, 2018 to February 20, 2018).

#### Reference Findings 13.05

**Detailed Findings** Moderate During the current assessment, it was noted that the factory has exceeded the weekly working hour limit of 60 hours/week. In the month of February 2018. May 2018 & September 2018 the workers of all sections had worked for an average of 68 hours to a maximum of 88 hours/ week (including weekly off day work).

#### 13.06 **Detailed Findings**

During the current assessment, it was noted that one day weekly off is not adhered to by the factory. Factory (all sections) had worked minimum 1 to maximum 2 weekly off days in the months of February 2018, May 2018 & September 2018. Further, work on weekly off days is paid as overtime without workers being given a substitute day off. This resulted in most continuous 32 days of work without a break (January 20, 2018 to February 20, 2018).

#### 13.07 **Detailed Findings**

During the current assessment, it was noted that the factory has exceeded the daily working hour limit of 10 hours /day. In the month of February 2018, May 2018 & September 2018 the workers of all sections had worked for an average of 11.33 hours to a maximum of 17 hours/ day.