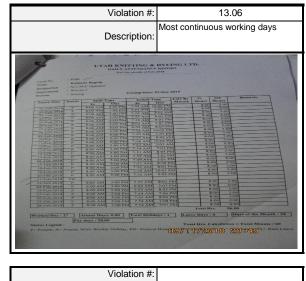

#### 13.06 **Detailed Findings**

During the current assessment, it was noted that one day weekly off is not adhered to by the factory. Factory (all sections) had worked minimum 1 to maximum 2 weekly off days in the months of February 2018, May 2018 & September 2018. Further, work on weekly off days is paid as overtime without workers being given a substitute day off. This resulted in most continuous 32 days of work without a break (January 20, 2018 to February 20, 2018).