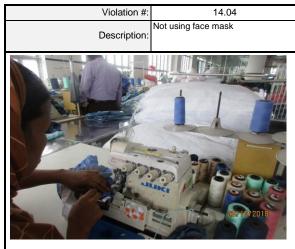

## Health & Safety

| Building Sa         | -                                                                                                                                                                                                                                                                                                                                                                                                                                                                                                                                                                                                                                                                                                                                                                                                                                                                                                                                                     |          |
|---------------------|-------------------------------------------------------------------------------------------------------------------------------------------------------------------------------------------------------------------------------------------------------------------------------------------------------------------------------------------------------------------------------------------------------------------------------------------------------------------------------------------------------------------------------------------------------------------------------------------------------------------------------------------------------------------------------------------------------------------------------------------------------------------------------------------------------------------------------------------------------------------------------------------------------------------------------------------------------|----------|
| Reference           | Findings                                                                                                                                                                                                                                                                                                                                                                                                                                                                                                                                                                                                                                                                                                                                                                                                                                                                                                                                              | Severity |
| Machine Sa          | afety                                                                                                                                                                                                                                                                                                                                                                                                                                                                                                                                                                                                                                                                                                                                                                                                                                                                                                                                                 |          |
| Reference           | Findings                                                                                                                                                                                                                                                                                                                                                                                                                                                                                                                                                                                                                                                                                                                                                                                                                                                                                                                                              | Severity |
| 14.024              | Detailed Findings<br>During the current assessment, it was noted that needle guards and eye safety guards were displaced around 30% of sewing<br>machines on the production floor. Some eye safety guards were found gloomy and broken condition in sewing floor.                                                                                                                                                                                                                                                                                                                                                                                                                                                                                                                                                                                                                                                                                     | Moderate |
|                     | <ul> <li>Legal Requirements</li> <li>In accordance with Bangladesh Labor Law 2006, section-63(1), [In every establishment the following shall be securely fenced by the safeguards of substantial construction which shall be kept in a position while the part of machinery required to be fenced are in motion or in use, namely- <ul> <li>(a) every moving part of a prime move, and every flywheel connected to a prime mover;</li> <li>(b) the headrace and tailrace of every water wheel and water turbine;</li> <li>(c) any part of a stock-bar which projects beyond the headstock of a lathe; and</li> <li>(d) unless they are in such position or of such construction as to be as safe to every person employed in the factory as they would be if they were securely fenced</li> <li>(i) every part of an electric generator, a motor or rotary converter;</li> <li>(ii) every part of transmission machinery; and</li> </ul> </li> </ul> |          |
|                     | Recommendations<br>It is recommended that the factory should ensure all machine safety guards are in proper place.                                                                                                                                                                                                                                                                                                                                                                                                                                                                                                                                                                                                                                                                                                                                                                                                                                    |          |
|                     | rotective Equipment (PPE)                                                                                                                                                                                                                                                                                                                                                                                                                                                                                                                                                                                                                                                                                                                                                                                                                                                                                                                             | <b>0</b> |
| Reference<br>14.040 | Findings Detailed Findings During the current assessment, it was noted that 15% sewing & cutting workers were not using face mask and scarf while working on the production floor. 10% knitting workers were not using any face mask and earplug. Some thread sucker operators were not using ear plug while working. Spot removers also not wearing any mask and goggles while working with chemicals.                                                                                                                                                                                                                                                                                                                                                                                                                                                                                                                                               |          |
|                     | Legal Requirements<br>In accordance with Bangladesh Labor Rules 2015, section - 67(2) "In addition to the arrangement of safety and health protection<br>measures mentioned in Sub-section (1), the concerned manufacturing institute must provide necessary equipments, including<br>safety shoes, helmets, goggles, masks, hand gloves, ear muffs, ear plugs, waist belts, aprons etc. and arrange training programs<br>for the workers in using these materials and ensure their usage.'<br>Recommendations<br>It is recommended that the factory shall ensure that all workers use relevant PPE                                                                                                                                                                                                                                                                                                                                                   |          |
| Fire Safety         |                                                                                                                                                                                                                                                                                                                                                                                                                                                                                                                                                                                                                                                                                                                                                                                                                                                                                                                                                       |          |
| Reference           | Findings                                                                                                                                                                                                                                                                                                                                                                                                                                                                                                                                                                                                                                                                                                                                                                                                                                                                                                                                              | Severity |
| 14.102              | Detailed Findings<br>During the current assessment, it was noted that around 12 fire extinguishers were not hanged in proper places of building-1 and<br>building- 2.                                                                                                                                                                                                                                                                                                                                                                                                                                                                                                                                                                                                                                                                                                                                                                                 | Moderate |
|                     | Legal Requirements In accordance with Labor rules 2015, section 55 (7) "Each fire extinguisher mentioned in the sub-rule (2): (a) should be installed in such a place from where all can see it; (b) should be installed in an accessible place from every part for using it instantly; (c) should be installed near the exit or stair landing of each floor as far as possible. But it should be kept watch so that the emergency exit isn't intercepted in any way; (d) In applicable case, supporting wall or cabinet made of wood, metals or plastic should be installed in such a way so that the bottom of the fire extinguisher remains 1000 mm high from the ground level; (e) should be installed in fire prone areas of the building such as: kitchen, crowded area, warehouse, electric dividing point, area with combustible materials etc and it should be protable.                                                                     |          |