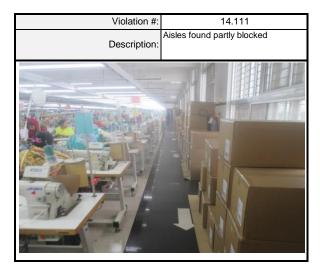

#### 14.111 Detailed Findings

During the current assessment, it was noted that some aisles (20%) were partly blocked in sewing and finishing section by semifinished goods, work station, trolley and finished cartons. Further, 50% aisles marking missing and faded in different areas of Building -1 & Building -2.

#### Legal Requirements

In accordance with Bangladesh Labor Law 2006 Chapter 6 Section 72 (c) [All floors, stairs, passages and gangways shall be clean, wide and clear of all obstructions.] And, In accordance with the Bangladesh Labor Code 2006 Chapter 6 Section 62 - (4) In every establishment every window, door, or other exit affording means of escape in case of fire, other than the means of exit in ordinary use, shall be distinctively marked in red in Bengali language or by some other effective and clearly under stable sign.

#### Recommendations

It is recommended that the factory should ensure blockage free aisle. And also ensure proper aisle marking.